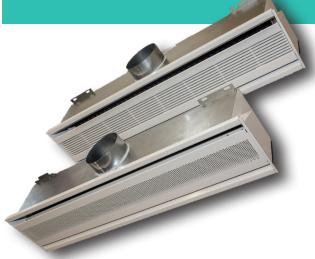

# ACTIVE CHILLED BEAMS

ACB45 (2 WAY)
ACB55 (1 WAY)

## BULT ON - DE-INNOVATION

**THE NEW RANGE** of 1-foot wide active chilled beams, ACB45 (2-way) & ACB55 (1-way), utilize DADANCO's unique nozzle and unit fluid dynamics technology. Dadanco Active Chilled Beams have been tested both in-house and independently at ETL Laboratories.

### SLIMLINE CEILING MOUNTED ACB CASSETTES (HORIZONTAL COILS)

For applications where a reduced visual impact is desired or available width is restricted, these models feature a horizontal coil and a narrow 12" wide profile. These beams are available in lengths up to 10 feet in 1-foot increments and can be specified with a border design suitable for use in 12" wide service zone style ceilings. The ACB45 is a two-way while the ACB55 is a one-way air discharge pattern.