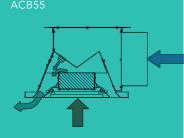

# ACTIVE CHILLED BEAMS

ACB45 (2 WAY)
ACB55 (1 WAY)

### SLIMLINE CEILING MOUNTED ACB CASSETTES (HORIZONTAL COILS)

For applications where a reduced visual impact is desired or available width is restricted, these models feature a horizontal coil and a narrow 12" wide profile. These beams are available in lengths up to 10 feet in 1-foot increments and can be specified with a border design suitable for use in 12" wide service zone style ceilings. The ACB45 is a two-way while the ACB55 is a one-way air discharge pattern.