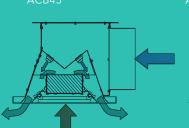

# ACTIVE CHILLED BEAMS

ACB45 (2 WAY)
ACB55 (1 WAY)

### SLIMLINE CEILING MOUNTED ACB CASSETTES (HORIZONTAL COILS)

For applications where a reduced visual impact is desired or available width is restricted, these models feature a horizontal coil and a narrow 12" wide profile. These beams are available in lengths up to 10 feet in 1-foot increments and can be specified with a border design suitable for use in 12" wide service zone style ceilings. The ACB45 is a two-way while the ACB55 is a one-way air discharge pattern.